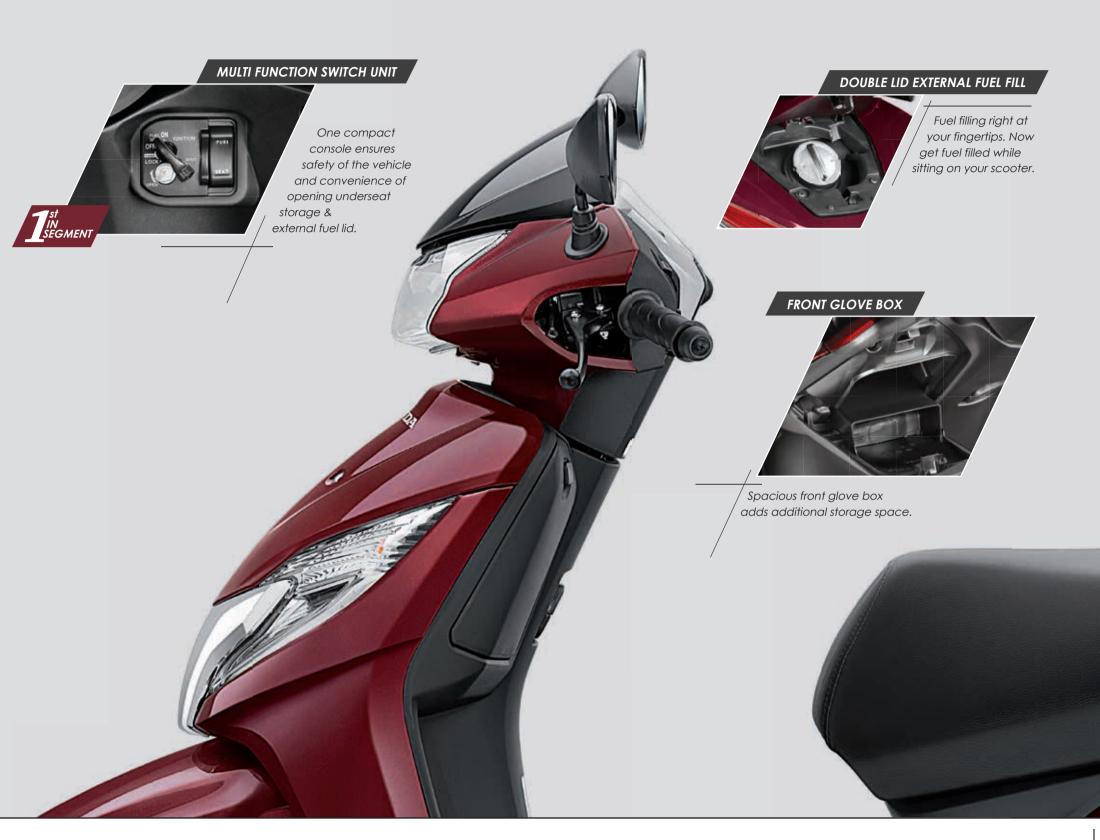

em.

<sup>/</sup> The new Tumble flow technology increases the turbulence of Air-Fuel mixture, which helps in achieving improved combustion and fuel efficiency. The piston component of new Activa 125 BS-VI is equipped with jet, which helps to achieve better efficiency by maintaining the temperature in all riding conditions.



### PROGRAMMED FUEL INJECTION



<sup>1</sup> Sensor-based advanced PGM-FI system constantly injects optimum fuel resulting in efficient combustion which aides in <sup>1</sup> consistent power output & higher mileage.

The new Activa 125 BS-VI is powered by the / globally acclaimed eSP technology which <sup>1</sup> helps in silent start. Its **ACG Starter Motor** removes gear meshing, gear engagement noise and reduces maintenance.

## TECHNOLOGY





# TECHNOLOGY







#### TELESCOPIC FRONT SUSPENSION



Customize vour ride with 3-step rear adjustable suspension. Both front & rear suspension offer utmost comfort and peace of mind to make your ride the best part of your day.

RELIABILITY & COMFORT



#### New Activa 125 BS-VI is available in 3 different variants for 3 different needs

| FEATURE                                                                          | DELUXE      | ALLOY       | STANDARD     |
|----------------------------------------------------------------------------------|-------------|-------------|--------------|
| Silent Start                                                                     | Yes         | Yes         | Yes          |
| PGM-FI                                                                           | Yes