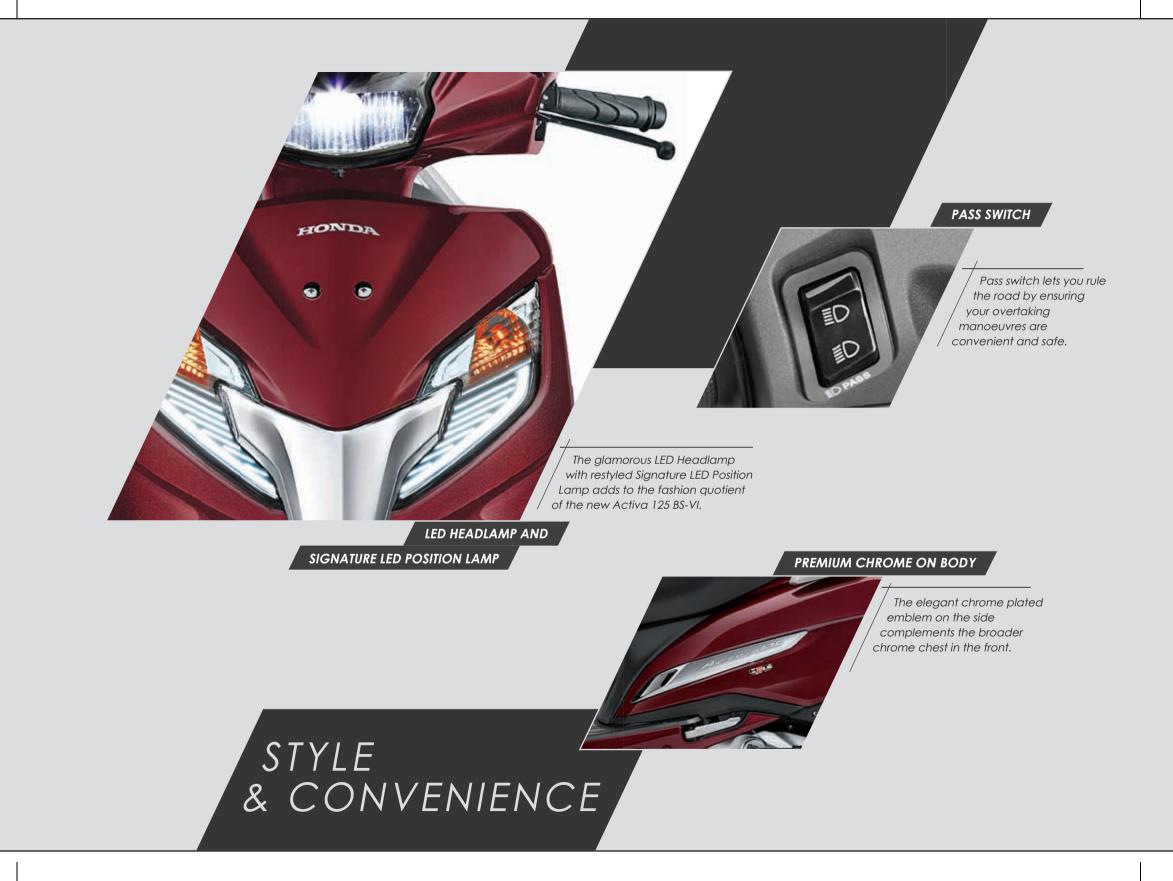

stem.

<sup>/</sup> The new Tumble flow technology increases the turbulence of Air-Fuel mixture, which helps in achieving improved combustion and fuel efficiency. The piston component of new Activa 125 BS-VI is equipped with jet, which helps to achieve better efficiency by maintaining the temperature in all riding conditions.



### PROGRAMMED FUEL INJECTION



<sup>1</sup> Sensor-based advanced PGM-FI system constantly injects optimum fuel resulting in efficient combustion which aides in <sup>1</sup> consistent power output & higher mileage.

The new Activa 125 BS-VI is powered by the / globally acclaimed eSP technology which <sup>1</sup> helps in silent start. Its **ACG Starter Motor** removes gear meshing, gear engagement noise and reduces maintenance.

## TECHNOLOGY





# TECHNOLOGY







#### TELESCOPIC FRONT SUSPENSION



Customize vour ride with 3-step rear adjustable suspension. Both front & rear suspension offer utmost comfort and peace of mind to make your ride the best part of your day.

RELIABILITY & COMFORT



#### New Activa 125 BS-VI is available in 3 different variants for 3 different needs

| FEATURE                                                                          | DELUXE      | ALLOY       | STANDARD     |
|----------------------------------------------------------------------------------|-------------|-------------|--------------|
| Silent Start                                                                     | Yes         | Yes         | Yes          |
| PGM-FI                                                                           | Yes