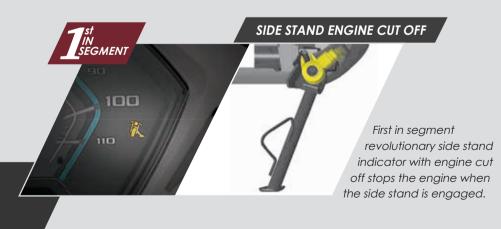

#### New Activa 125 BS-VI is available in 3 different variants for 3 different needs

| FEATURE                                                                          | DELUXE      | ALLOY       | STANDARD     |
|----------------------------------------------------------------------------------|-------------|-------------|--------------|
| Silent Start                                                                     | Yes         | Yes         | Yes          |
| PGM-FI                                                                           | Yes         | Yes         | Yes          |
| Headlamp                                                                         | LED         | LED         | Halogen Bulb |
| Meter Console                                                                    | Digi-Analog | Digi-Analog | Analog       |
| Double Lid External Fuel Fill                                                    | Yes         | Yes         | Yes          |
| Intelligent Display (Real time mileage,<br>distance to empty & average mileage)* |             | Yes         | -            |
| Side Stand Engine Cut Off                                                        | Yes         | Yes         | Optional     |
| Engine Stop Switch                                                               | -           | Yes         | Yes          |
| Idling Stop System                                                               | Yes         | -           | -            |
| Wheels                                                                           | Alloy       | Alloy       | Sheet Metal  |
| Front Brakes                                                                     | Disc        | Drum        | Drum         |