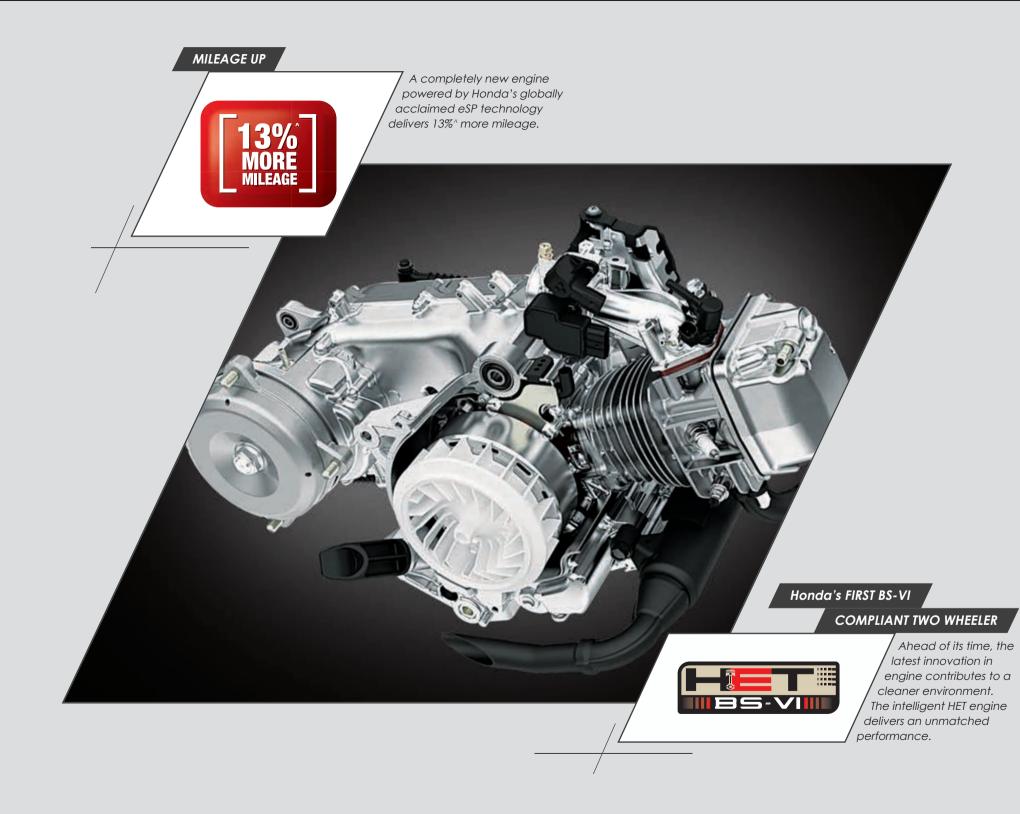

### LET THE REVOLUTION BEGIN, QUIETLY.

Presenting the new Activa 125 BS-VI with Honda's globally acclaimed **Enhanced Smart Power (eSP)** technology which combines high power and high fuel efficiency with a quiet start and a smooth eco-friendly engine. Full metal body loaded with many first in segment features make it a quiet revolution.

<sup>/</sup> The new Tumble flow technology increases the turbulence of Air-Fuel mixture, which helps in achieving improved combustion and fuel efficiency. The piston component of new Activa 125 BS-VI is equipped with jet, which helps to achieve better efficiency by maintaining the temperature in all riding conditions.