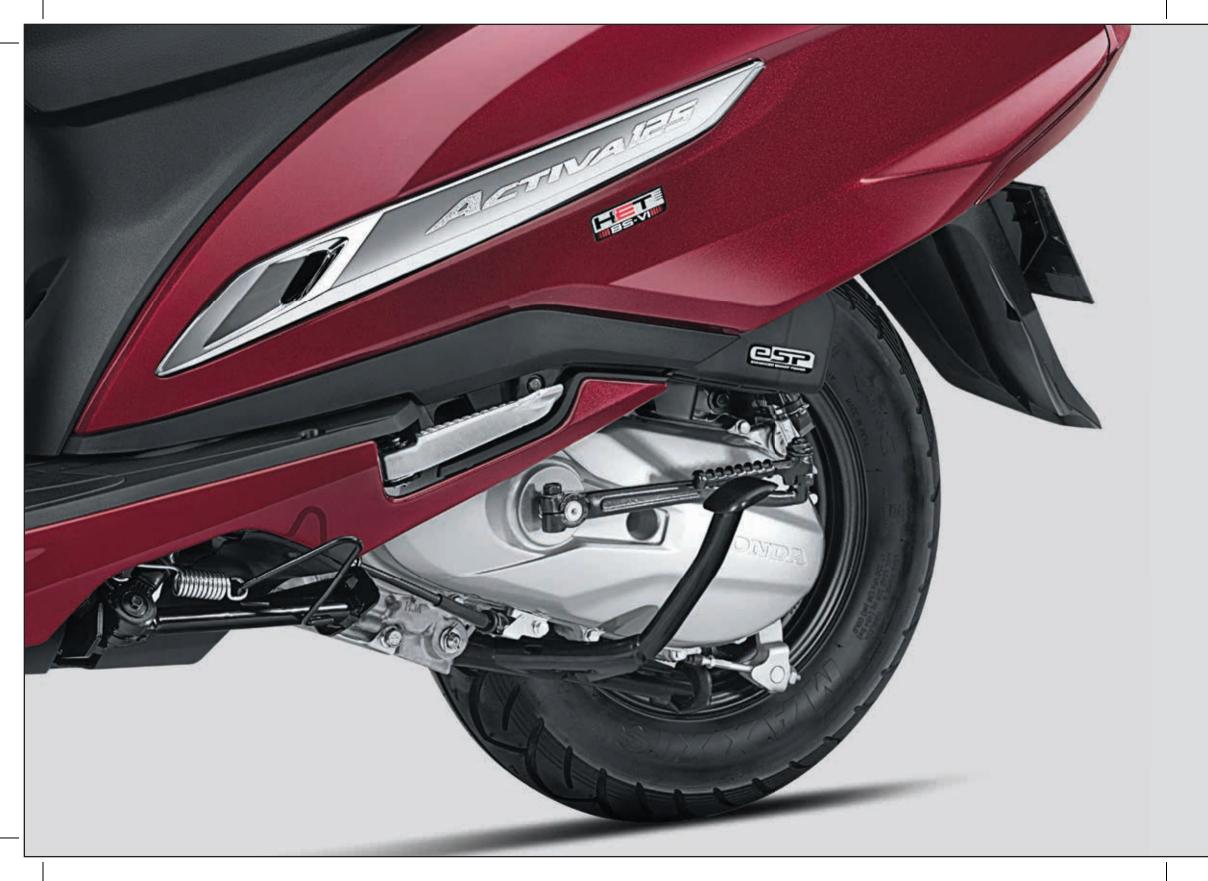

### FRICTION REDUCTION AND IMPROVED COMBUSTION

<sup>/</sup> eSP technology maximizes the efficient / combustion and minimizes friction to optimize the energy output. eSP technology is / integrated with Honda's unique ACG starter to start the engine jolt free with a refined sound, and acts as a basis for our advanced / Idling Stop System.

The new Activa 125 BS-VI is powered by the / globally acclaimed eSP technology which <sup>1</sup> helps in silent start. Its **ACG Starter Motor** removes gear meshing, gear engagement noise and reduces maintenance.