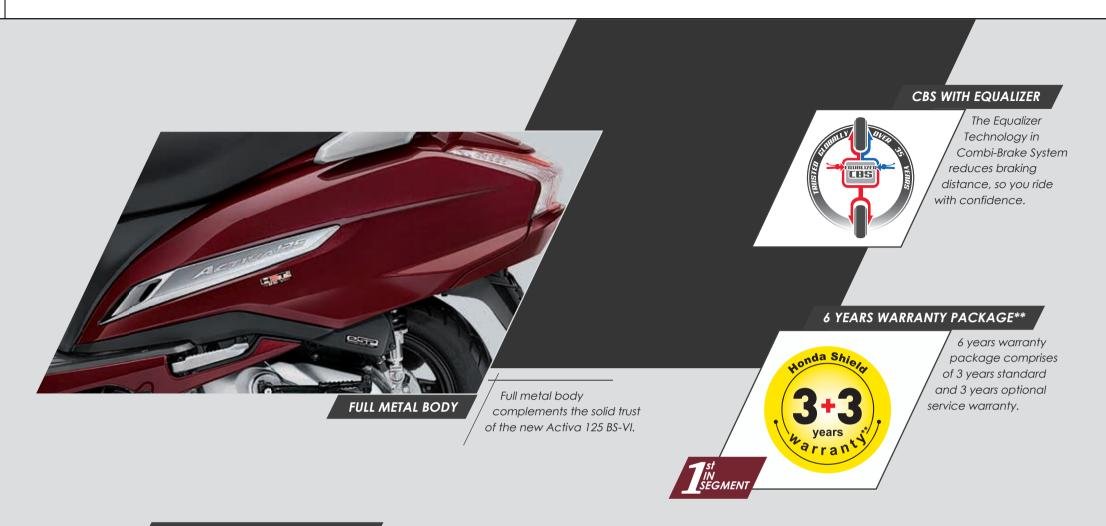

.

<sup>/</sup> The new Tumble flow technology increases the turbulence of Air-Fuel mixture, which helps in achieving improved combustion and fuel efficiency. The piston component of new Activa 125 BS-VI is equipped with jet, which helps to achieve better efficiency by maintaining the temperature in all riding conditions.



### PROGRAMMED FUEL INJECTION



<sup>1</sup> Sensor-based advanced PGM-FI system constantly injects optimum fuel resulting in efficient combustion which aides in <sup>1</sup> consistent power output & higher mileage.

The new Activa 125 BS-VI is powered by the / globally acclaimed eSP technology which <sup>1</sup> helps in silent start. Its **ACG Starter Motor** removes gear meshing, gear engagement noise and reduces maintenance.

## TECHNOLOGY





# TECHNOLOGY







#### TELESCOPIC FRONT SUSPENSION



Customize vour ride with 3-step rear adjustable suspension. Both front & rear suspension offer utmost comfort and peace of mind to make your ride the best part of your day.

RELIABILITY & COMFORT



#### New Activa 125 BS-VI is available in 3 different variants for 3 different needs

| FEATURE                                                                          | DELUXE      | ALLOY       | STANDARD     |
|----------------------------------------------------------------------------------|-------------|-------------|--------------|
| Silent Start                                                                     | Yes         | Yes         | Yes          |
| PGM-FI                                                                           | Yes