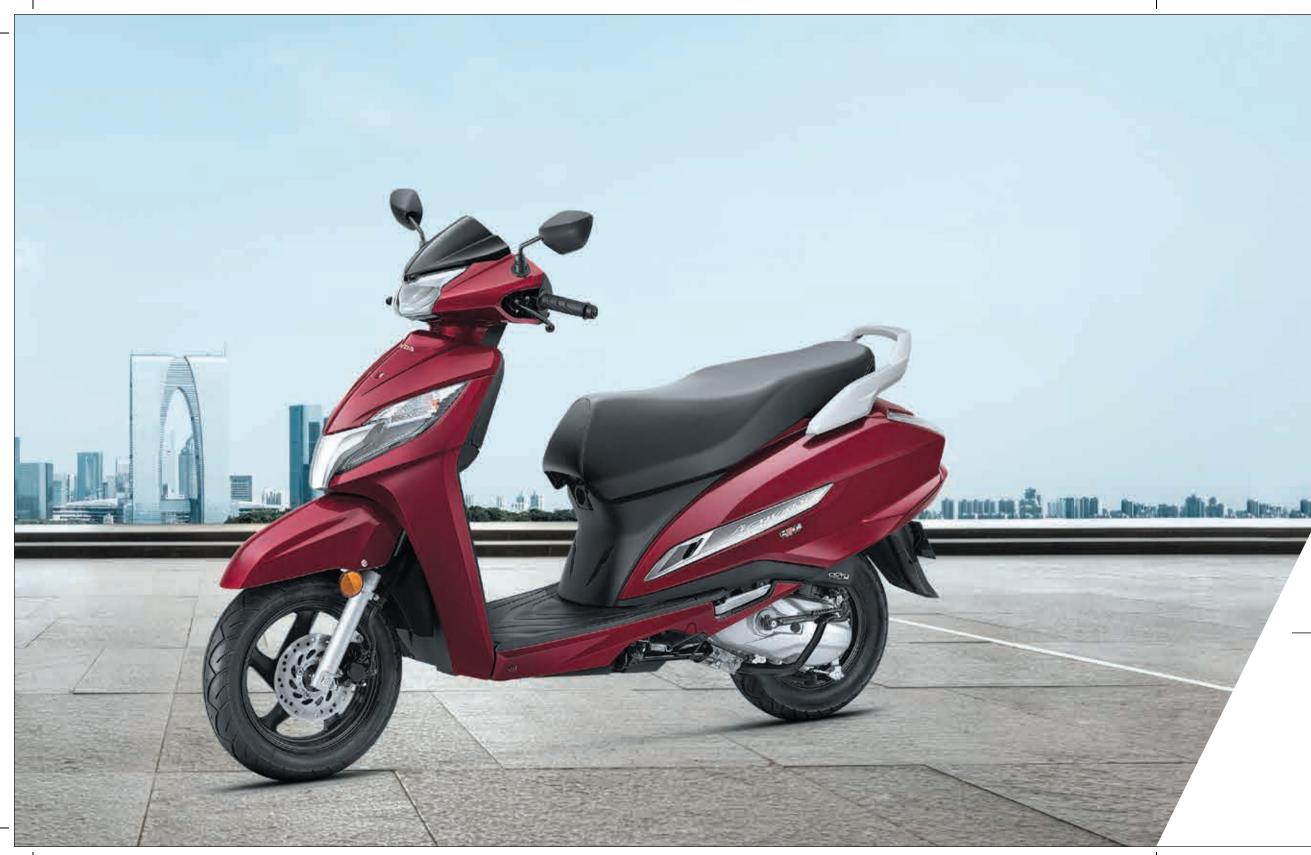

### A QUIET REVOLUTION

The All New

### LET THE REVOLUTION BEGIN, QUIETLY.

Presenting the new Activa 125 BS-VI with Honda's globally acclaimed **Enhanced Smart Power (eSP)** technology which combines high power and high fuel efficiency with a quiet start and a smooth eco-friendly engine. Full metal body loaded with many first in segment features make it a quiet revolution.