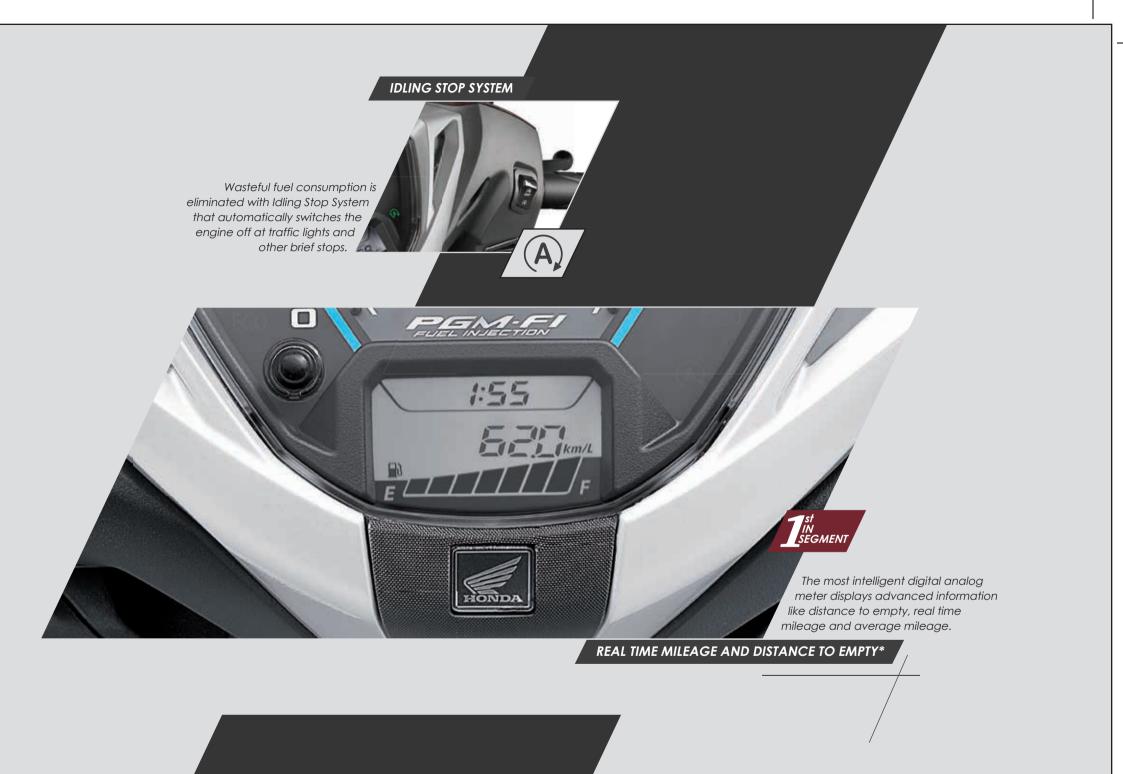

### FRICTION REDUCTION AND IMPROVED COMBUSTION

<sup>/</sup> eSP technology maximizes the efficient / combustion and minimizes friction to optimize the energy output. eSP technology is / integrated with Honda's unique ACG starter to start the engine jolt free with a refined sound, and acts as a basis for our advanced / Idling Stop System.

#### New Activa 125 BS-VI is available in 3 different variants for 3 different needs

| FEATURE                                                                          | DELUXE      | ALLOY       | STANDARD     |
|----------------------------------------------------------------------------------|-------------|-------------|--------------|
| Silent Start                                                                     | Yes         | Yes         | Yes          |
| PGM-FI                                                                           | Yes         | Yes         | Yes          |
| Headlamp                                                                         | LED         | LED         | Halogen Bulb |
| Meter Console                                                                    | Digi-Analog | Digi-Analog | Analog       |
| Double Lid External Fuel Fill                                                    | Yes         | Yes         | Yes          |
| Intelligent Display (Real time mileage,<br>distance to empty & average mileage)* |             | Yes         | -            |
| Side Stand Engine Cut Off                                                        | Yes         | Yes         | Optional     |
| Engine Stop Switch                                                               | -           | Yes         | Yes          |
| Idling Stop System                                                               | Yes         | -           | -            |
| Wheels                                                                           | Alloy       | Alloy       | Sheet Metal  |
| Front Brakes                                                                     | Disc        | Drum        | Drum         |